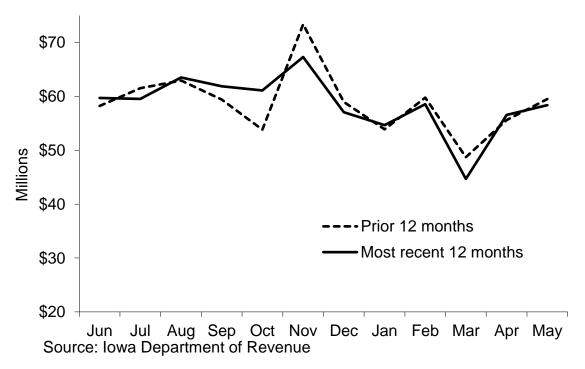

Figure 1 compares monthly net collections across the last 24 months. In May 2023, collections were \$58.4 million, 1.9 percent lower than May of last year. Year-over-year motor fuel net collections increased by 0.9 percent and collections on diesel decreased by 8 percent. Monthly collections were higher than prior year numbers in 6 of the last twelve months. Because the number of taxable gallons may be reported in a month other than that for which taxes are remitted, net collections do not necessarily reflect the number of taxable gallons sold in the month. In May 2023, taxable gallons of motor fuel were 1.4 percent lower than in the previous May; taxable gallons of diesel were 1.6 percent lower than in the prior May.

Figure 1. Iowa Monthly Fuel Tax Collections Less Refunds and Credits: Most Recent 12 Months Compared to Prior 12 Months for May 2023

Collections and gallon amounts contained in this report are from the Supplier/Terminal or "Rack" level, not the retail level. Further blending of products may occur along the fuel distribution chain. This is the