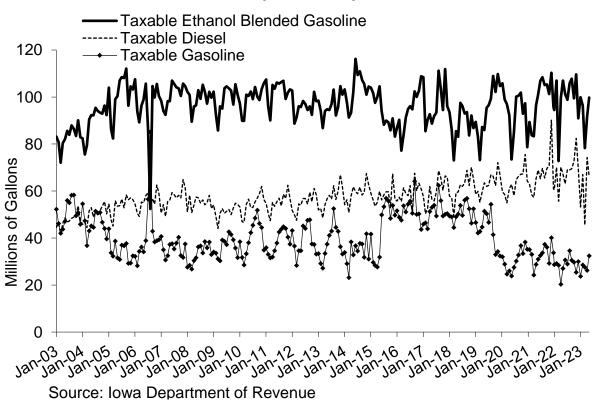

In 2002, taxable sales of ethanol blended gasoline and gasoline were roughly equal. As Figure 2 shows, demand shifted over the next several years to ethanol blended gasoline, except for September 2006 when a temporary price change drove a brief reversal. Between 2005 and early 2015, ethanol blended gasoline accounted for a monthly average of 73 percent of taxable gallons of motor fuel. For the period since June 2015, the monthly average percentage of taxable gallons reported as ethanol blended gasoline is 69.9 percent, reflecting a change in the manner in which the types of taxable gallons are reported by suppliers. Comparisons of ethanol blended gasoline's share of total taxable gallons over time should be made with attention to this limitation. In May 2023, gallons of ethanol blended gasoline represented 75.5 percent of motor fuel taxable gallons.

Figure 2. Iowa Monthly Taxable Ethanol Blended Gasoline, Gasoline, and Diesel Gallons: January 2003 – May 2023

The report also shows a breakdown of the refund dollar amounts by claim type for the month. Refunds are claimed against taxes paid on fuel that is used for non-taxable purposes, such as agricultural or commercial non-highway uses. Refunds are also claimed for excess tax on blended fuel and denaturing alcohol. The excess tax on blended fuel refund results when a blender purchases gasoline taxed at 30.0 cents per gallon and collects tax on the resulting ethanol blended gasoline at 24.0 cents per gallon. Therefore, the additional 6.0 cents paid on the gasoline is eligible for refund; similarly for the 2.4 cent gap between taxes on diesel and B11 or higher blends. The denaturing alcohol refund applies when the denaturant (gasoline) taxed at 30.0 cents per gallon is blended with food grade alcohol to produce ethanol blended gasoline E15 or Higher. When a refund of lowa fuel tax is granted for non-taxable usage, those gallons become subject to lowa sales tax, unless a sales tax exemption applies. Sales tax collected on those gallons is included at the bottom of the final page of the monthly report.