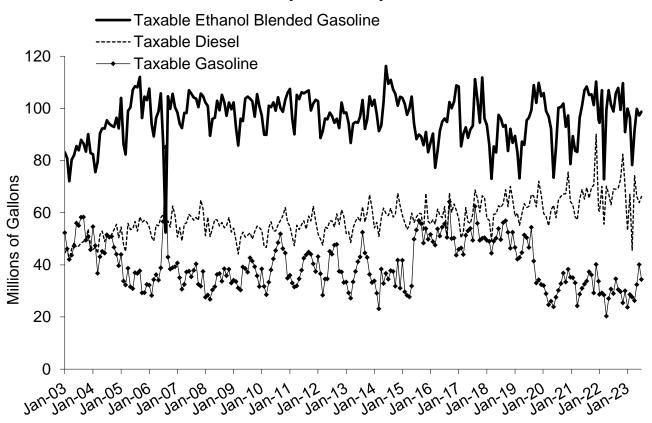

In 2003, taxable sales of ethanol blended gasoline and gasoline were roughly equal. As Figure 2 shows, demand shifted over the next several years to ethanol blended gasoline, except for September 2006 when a temporary price change drove a brief reversal. Between 2005 and early 2015, ethanol blended gasoline accounted for a monthly average of 73 percent of taxable gallons of motor fuel. For the period since June 2015, the monthly average percentage of taxable gallons reported as ethanol blended gasoline is 69.9 percent, reflecting a change in the manner in which the types of taxable gallons are reported by suppliers. Comparisons of ethanol blended gasoline's share of total taxable gallons over time should be made with attention to this limitation. In July 2023, gallons of ethanol blended gasoline represented 74.2 percent of motor fuel taxable gallons.

Figure 2. Iowa Monthly Taxable Ethanol Blended Gasoline, Gasoline, and Diesel Gallons: January 2003 – July 2023

Source: Iowa Department of Revenue

The report also shows a breakdown of the refund dollar amounts by claim type for the month. Refunds are claimed against taxes paid on fuel that is used for non-taxable purposes, such as agricultural or commercial non-highway uses. Refunds are also claimed for excess tax on blended fuel and denaturing alcohol. The excess tax on blended fuel refund results when a blender purchases gasoline taxed at 30.0 cents per gallon and collects tax on the resulting ethanol blended gasoline at 24.5 cents per gallon. Therefore, the additional 5.5 cents paid on the gasoline is eligible for refund; similarly for the 2.7 cent gap between taxes on diesel and B11 or higher blends. The denaturing alcohol refund applies when the denaturant (gasoline) taxed at 30.0 cents per gallon is blended with food grade alcohol to produce ethanol blended gasoline E15 or Higher. When a refund of lowa fuel tax is granted for non-taxable usage, those gallons become subject to lowa sales tax, unless a sales tax exemption applies. Sales tax collected on those gallons is included at the bottom of the final page of the monthly report.