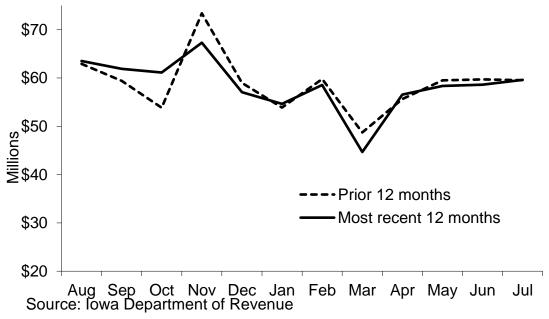

Figure 1 compares monthly net collections across the last 24 months. In July 2023, collections were \$59.6 million, 0.1 percent higher than July of last year. Year-over-year motor fuel net collections increased by 5.3 percent and collections on diesel decreased by 8.7 percent. Monthly collections were higher than prior year numbers in 6 of the last twelve months. Because the number of taxable gallons may be reported in a month other than that for which taxes are remitted, net collections do not necessarily reflect the number of taxable gallons sold in the month. In July 2023, taxable gallons of motor fuel were 4.2 percent higher than in the previous July; taxable gallons of diesel were 4.2 percent lower than in the prior July.

Figure 1. Iowa Monthly Fuel Tax Collections Less Refunds and Credits: Most Recent 12 Months Compared to Prior 12 Months for July 2023

Collections and gallon amounts contained in this report are from the Supplier/Terminal or "Rack" level, not the retail level. Further blending of products may occur along the fuel distribution chain. This is the case for most E15 or Higher (gasoline blended with 15 percent of ethanol or higher percentages) gallons, so the gallons reported for this fuel type are far below the number of retail gallons sold in lowa.