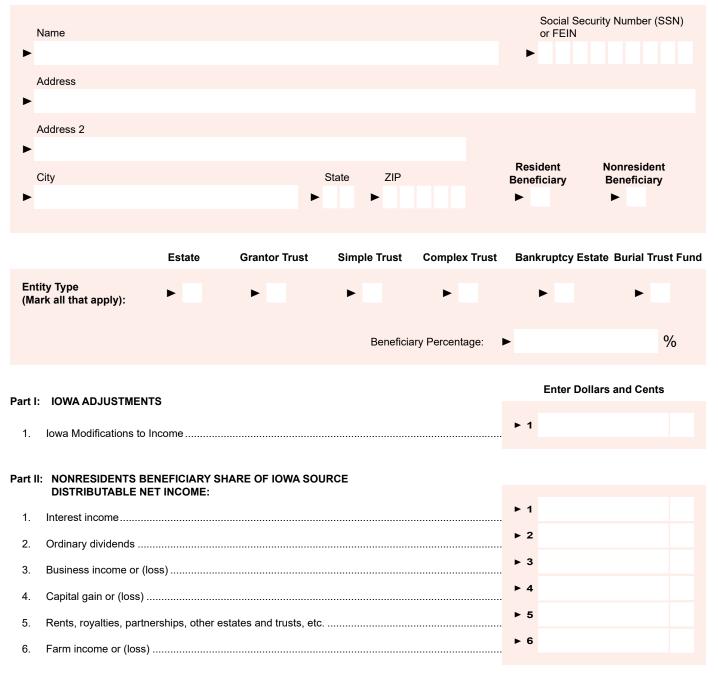

## Schedule K-1: Beneficiary's share of Income, Deductions, Credits, etc.

## Estate or Trust Entity Type:

## **Beneficiary Information:**

|                                                              | 2023 IA 1041 K-1, Page 2                      |                                    |                         |
|--------------------------------------------------------------|-----------------------------------------------|------------------------------------|-------------------------|
| Name of estate or trust entity type                          |                                               |                                    | FEIN                    |
|                                                              |                                               |                                    |                         |
|                                                              |                                               |                                    | Enter Dollars and Cents |
| 7.                                                           | Ordinary gain or (loss)                       |                                    | ► 7                     |
| 8.                                                           | Other income. List type                       |                                    | ▶ 8                     |
| 9.                                                           | lowa source amount to the lowa modification   | ▶ 9                                |                         |
| Part III: SUPPLEMENTAL INFORMATION:                          |                                               |                                    |                         |
| 1.                                                           | lowa withholding passed through to the be     | ▶ 1                                |                         |
| 2.                                                           | lowa tax credits allocated to the beneficiary | /                                  | ▶ 2                     |
|                                                              | Type of Iowa Credit                           | Certificate number (if applicable) | Current Year Amount     |
|                                                              |                                               |                                    |                         |
|                                                              |                                               |                                    |                         |
| 3.                                                           | Other information. List type:                 |                                    | ► 3                     |
| Part I                                                       | V: IOWA COMPOSITE/PTET                        |                                    |                         |
| 1. Iowa Composite/PTET tax paid on behalf of the beneficiary |                                               |                                    |                         |