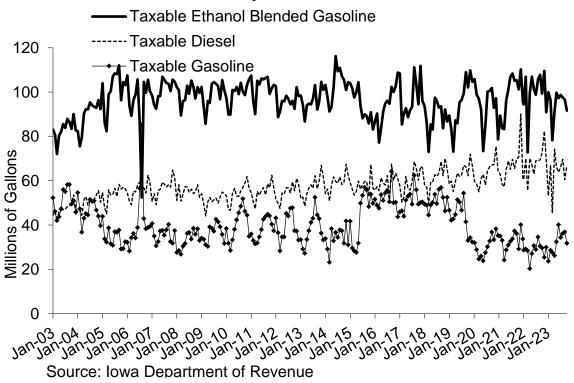

In 2003, taxable sales of ethanol blended gasoline and gasoline were roughly equal. As Figure 2 shows, demand shifted over the next several years to ethanol blended gasoline, except for September 2006 when a temporary price change drove a brief reversal. Between 2005 and early 2015, ethanol blended gasoline accounted for a monthly average of 73 percent of taxable gallons of motor fuel. For the period since June 2015, the monthly average percentage of taxable gallons reported as ethanol blended gasoline is 70 percent, reflecting a change in the manner in which the types of taxable gallons are reported by suppliers. Comparisons of ethanol blended gasoline's share of total taxable gallons over time should be made with attention to this limitation. In Oct 2023, gallons of ethanol blended gasoline represented 74.2 percent of motor fuel taxable gallons.

Figure 2. Iowa Monthly Taxable Ethanol Blended Gasoline, Gasoline, and Diesel Gallons:

January 2003 – Oct 2023

The report also shows a breakdown of the refund dollar amounts by claim type for the month. Refunds are claimed against taxes paid on fuel that is used for non-taxable purposes, such as agricultural or commercial non-highway uses. Refunds are also claimed for excess tax on blended fuel and denaturing alcohol. The excess tax on blended fuel refund results when a blender purchases gasoline taxed at 30.0 cents per gallon and collects tax on the resulting ethanol blended gasoline at 24.5 cents per gallon. Therefore, the additional 5.5 cents paid on the gasoline is eligible for refund; similarly for the 2.7 cent gap between taxes on diesel and B11 or higher blends. The denaturing alcohol refund applies when the denaturant (gasoline) taxed at 30.0 cents per gallon is blended with food grade alcohol to produce ethanol blended gasoline E15 or Higher. When a refund of lowa fuel tax is granted for non-taxable usage, those gallons become subject to lowa sales tax, unless a sales tax exemption applies. Sales tax collected on those gallons is included at the bottom of the final page of the monthly report.