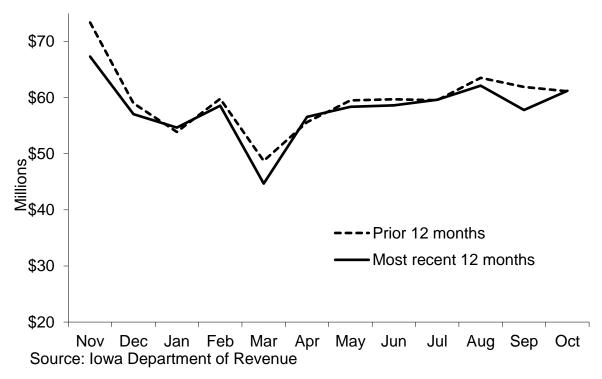

Figure 1 compares monthly net collections across the last 24 months. In Oct 2023, collections were \$61.2 million, 0.1 percent higher than Oct of last year. Year-over-year motor fuel net collections increased by 2.5 percent and collections on diesel decreased by 4.6 percent. Monthly collections were higher than prior year numbers in 4 of the last twelve months. Because the number of taxable gallons may be reported in a month other than that for which taxes are remitted, net collections do not necessarily reflect the number of taxable gallons sold in the month. In Oct 2023, taxable gallons of motor fuel were 4.4 percent lower than in the previous Oct; taxable gallons of diesel were 7.8 percent lower than in the prior Oct.

Figure 1. Iowa Monthly Fuel Tax Collections Less Refunds and Credits: Most Recent 12 Months Compared to Prior 12 Months for Oct 2023

Collections and gallon amounts contained in this report are from the Supplier/Terminal or "Rack" level, not the retail level. Further blending of products may occur along the fuel distribution chain. This is the