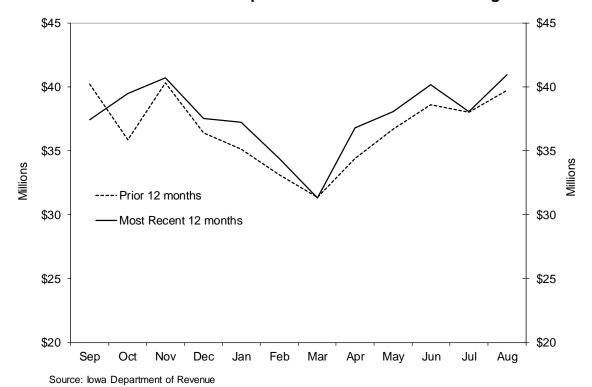

Figure 1 compares monthly numbers across the last 24 months. Net collections in August 2014 were higher than in August 2013. This result reflects a year-over-year increase in gasohol, offsetting decreases in taxable gallons of gasoline and diesel. Monthly collections were higher than prior year numbers in ten of the last twelve months.

Figure 1. Iowa Monthly Fuel Tax Collections Less Refunds and Credits: Most Recent 12 Months Compared to Prior 12 Months for August 2014

The second page of the report displays gross gallons and taxable gallons by fuel type for Motor Fuel, Special Fuel, and Liquefied Petroleum Gas & Compressed Natural Gas. The main factor in the difference between gross and taxable amounts is exported gallons, where lowa exports well over half of the gasohol (ethanol-blended fuel) produced in the state.