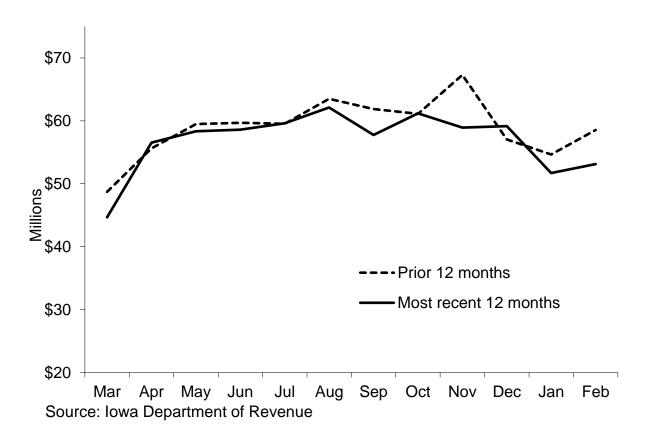

Figure 1 compares monthly net collections across the last 24 months. In Feb 2024, collections were \$53.1 million, 9.2 percent lower than Feb of last year. Year-over-year motor fuel net collections decreased by 9.2 percent and collections on diesel decreased by 5.2 percent. Monthly collections were higher than prior year numbers in 4 of the last twelve months. Because the number of taxable gallons may be reported in a month other than that for which taxes are remitted, net collections do not necessarily reflect the number of taxable gallons sold in the month. In Feb 2024, taxable gallons of motor fuel were 8 percent lower than in the previous Feb; taxable gallons of diesel were 12.4 percent lower than in the prior Feb.

Figure 1. Iowa Monthly Fuel Tax Collections Less Refunds and Credits: Most Recent 12 Months Compared to Prior 12 Months for Feb 2024

Collections and gallon amounts contained in this report are from the Supplier/Terminal or "Rack" level, not the retail level. Further blending of products may occur along the fuel distribution chain. This is the case for most E15 or Higher (gasoline blended with 15 percent of ethanol or higher percentages) gallons, so the gallons reported for this fuel type are far below the number of retail gallons sold in lowa.