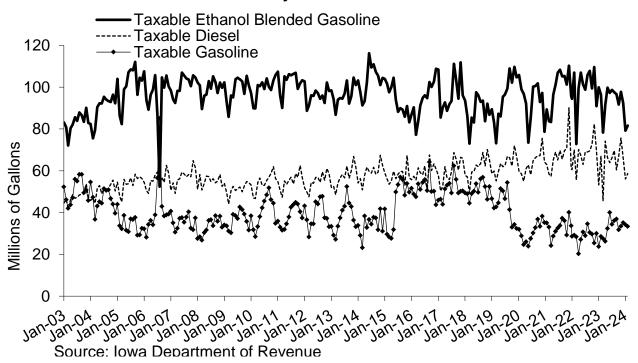

In 2003, taxable sales of ethanol blended gasoline and gasoline were roughly equal. As Figure 2 shows, demand shifted over the next several years to ethanol blended gasoline, except for September 2006 when a temporary price change drove a brief reversal. Between 2005 and early 2015, ethanol blended gasoline accounted for a monthly average of 73 percent of taxable gallons of motor fuel. For the period since June 2015, the monthly average percentage of taxable gallons reported as ethanol blended gasoline is 70.1 percent, reflecting a change in the manner in which the types of taxable gallons are reported by suppliers. Comparisons of ethanol blended gasoline's share of total taxable gallons over time should be made with attention to this limitation. In Feb 2024, gallons of ethanol blended gasoline represented 71 percent of motor fuel taxable gallons.

Figure 2. Iowa Monthly Taxable Ethanol Blended Gasoline, Gasoline, and Diesel Gallons: January 2003 – Feb 2024

The report also shows a breakdown of the refund dollar amounts by claim type for the month. Refunds are claimed against taxes paid on fuel that is used for non-taxable purposes, such as agricultural or commercial non-highway uses. Refunds are also claimed for excess tax on blended fuel and denaturing alcohol. The excess tax on blended fuel refund results when a blender purchases gasoline taxed at 30.0 cents per gallon and collects tax on the resulting ethanol blended gasoline at 24.5 cents per gallon. Therefore, the additional 5.5 cents paid on the gasoline is eligible for refund; similarly for the 2.7 cent gap between taxes on diesel and B11 or higher blends. The denaturing alcohol refund applies when the denaturant (gasoline) taxed at 30.0 cents per gallon is blended with food grade alcohol to produce ethanol blended gasoline E15 or Higher. When a refund of lowa fuel tax is granted for non-taxable usage, those gallons become subject to lowa sales tax, unless a sales tax exemption applies. Sales tax collected on those gallons is included at the bottom of the final page of the monthly report.