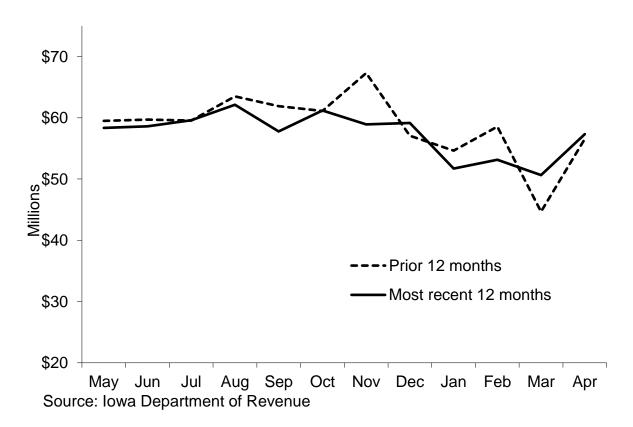

Figure 1 compares monthly net collections across the last 24 months. In April 2024, collections were \$57.3 million, 1.4 percent higher than April of last year. Year-over-year motor fuel net collections increased by 9.7 percent and collections on diesel decreased by 12.3 percent. Monthly collections were higher than prior year numbers in 5 of the last twelve months. Because the number of taxable gallons may be reported in a month other than that for which taxes are remitted, net collections do not necessarily reflect the number of taxable gallons sold in the month. In April 2024, taxable gallons of motor fuel were 5.5 percent higher than in the previous April; taxable gallons of diesel were 11.8 percent lower than in the prior April.

Figure 1. Iowa Monthly Fuel Tax Collections Less Refunds and Credits: Most Recent 12 Months Compared to Prior 12 Months for April 2024

Collections and gallon amounts contained in this report are from the Supplier/Terminal or "Rack" level, not the retail level. Further blending of products may occur along the fuel distribution chain. This is the case for most E15 or Higher (gasoline blended with 15 percent of ethanol or higher percentages) gallons, so the gallons reported for this fuel type are far below the number of retail gallons sold in lowa.