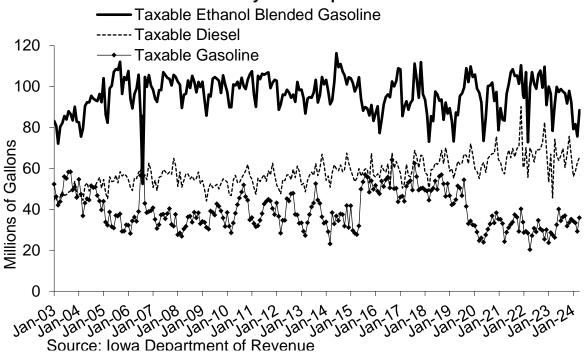

In 2003, taxable sales of ethanol blended gasoline and gasoline were roughly equal. As Figure 2 shows, demand shifted over the next several years to ethanol blended gasoline, except for September 2006 when a temporary price change drove a brief reversal. Between 2005 and early 2015, ethanol blended gasoline accounted for a monthly average of 73 percent of taxable gallons of motor fuel. For the period since June 2015, the monthly average percentage of taxable gallons reported as ethanol blended gasoline is 70.1 percent, reflecting a change in the manner in which the types of taxable gallons are reported by suppliers. Comparisons of ethanol blended gasoline's share of total taxable gallons over time should be made with attention to this limitation. In April 2024, gallons of ethanol blended gasoline represented 71.1 percent of motor fuel taxable gallons.

Figure 2. Iowa Monthly Taxable Ethanol Blended Gasoline, Gasoline, and Diesel Gallons:

January 2003 – April 2024

The report also shows a breakdown of the refund dollar amounts by claim type for the month. Refunds are claimed against taxes paid on fuel that is used for non-taxable purposes, such as agricultural or commercial non-highway uses. Refunds are also claimed for excess tax on blended fuel and denaturing alcohol. The excess tax on blended fuel refund results when a blender purchases gasoline taxed at 30.0 cents per gallon and collects tax on the resulting ethanol blended gasoline at 24.5 cents per gallon. Therefore, the additional 5.5 cents paid on the gasoline is eligible for refund; similarly for the 2.7 cent gap between taxes on diesel and B11 or higher blends. The denaturing alcohol refund applies when the denaturant (gasoline) taxed at 30.0 cents per gallon is blended with food grade alcohol to produce ethanol blended gasoline E15 or Higher. When a refund of lowa fuel tax is granted for non-taxable usage, those gallons become subject to lowa sales tax, unless a sales tax exemption applies. Sales tax collected on those gallons is included at the bottom of the final page of the monthly report.